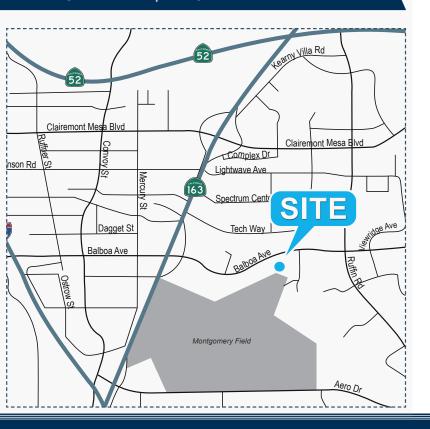

## **FOR LEASE**

**R&D/MANUFACTURING SPACE** 



### FOR LEASE

**R&D/MANUFACTURING SPACE** 

### **PREMISES HIGHLIGHTS**

- » ±14,598 square feet
- » 100% HVAC (60% office/40% production)
- » 1 grade level door
- » Truck well for dock high loading

### FOR LEASE

LEASE RATE: \$1.25 NNN



### **PROPERTY DETAILS**

- » Functional ground floor flex space centrally located in the Kearny Mesa submarket
- Convenient access to the 15, 163 and 52 freeways
- » Numerous restaurants and hotels located within close proximity
- » Efficiently designed to accommodate a variety of uses
- » Available electrical power: 120/208 Volt, 3-Phase, 4-Wire
- » Fire sprinklered
- » Men's and women's showers
- » Excellent street frontage
- » Building and monument signage available
- » Secured, gated yard area
- Owned and managed by a partnership of LBA Realty www.LBArealty.com



## FOR LEASE

R&D/MANUFACTURING SPACE

### **AS-BUILT SPACE PLAN**



### **SITE PLAN**



## FOR LEASE

R&D/MANUFACTURING SPACE