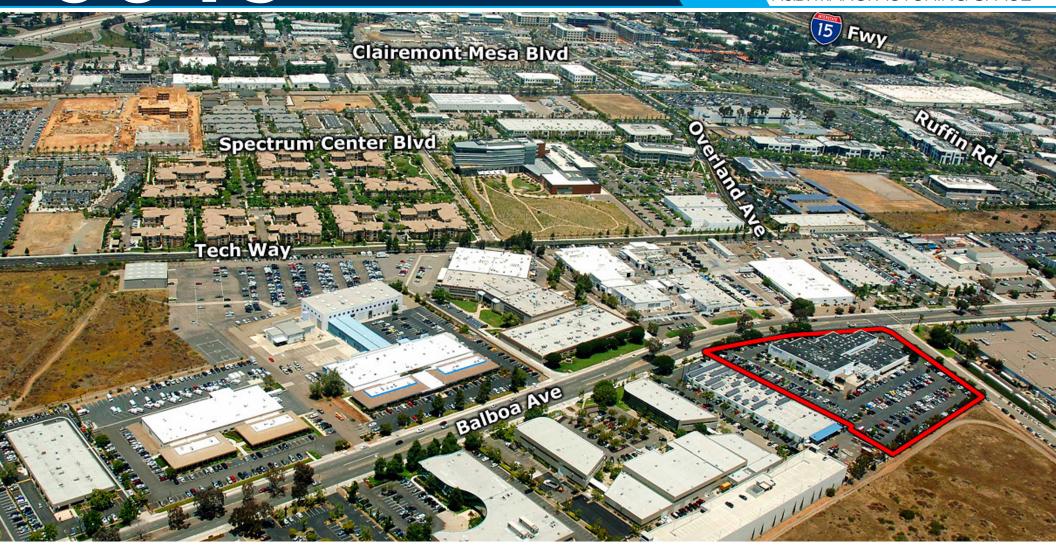

### **PROPERTY DETAILS**

- » Functional ground floor flex space centrally located in the Kearny Mesa submarket
- Convenient access to the 15, 163 and 52 freeways
- » Numerous restaurants and hotels located within close proximity
- » Efficiently designed to accommodate a variety of uses
- » Available electrical power: 120/208 Volt, 3-Phase, 4-Wire
- » Fire sprinklered
- » Men's and women's showers
- » Excellent street frontage
- » Building and monument signage available
- » Secured, gated yard area
- Owned and managed by a partnership of LBA Realty www.LBArealty.com