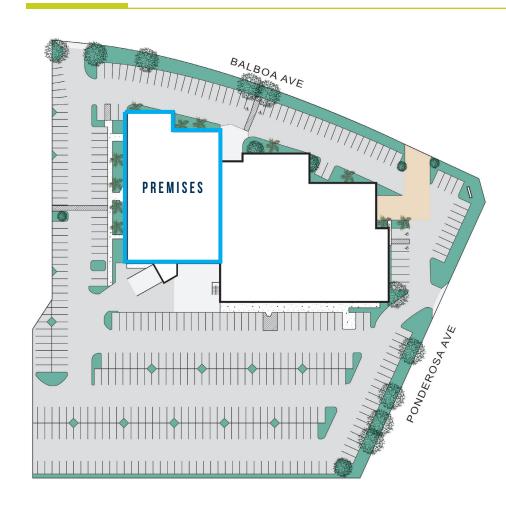

### **SITE PLAN**

### **PREMISES HIGHLIGHTS**

- » ±14,598 square feet
- » 100% HVAC (60% office/40% production)
- » 1 grade level door
- » Truck well for dock high loading