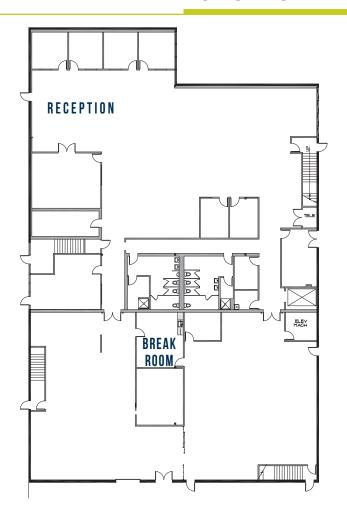

square feet
- » 100% HVAC (60% office/40% production)
- » 1 grade level door
- » Truck well for dock high loading

### FOR LEASE

LEASE RATE: \$1.25 NNN



### **PROPERTY DETAILS**

- » Functional ground floor flex space centrally located in the Kearny Mesa submarket
- Convenient access to the 15, 163 and 52 freeways
- » Numerous restaurants and hotels located within close proximity
- » Efficiently designed to accommodate a variety of uses
- » Available electrical power: 120/208 Volt, 3-Phase, 4-Wire
- » Fire sprinklered
- » Men's and women's showers
- » Excellent street frontage
- » Building and monument signage available
- » Secured, gated yard area
- Owned and managed by a partnership of LBA Realty www.LBArealty.com



## FOR LEASE

R&D/MANUFACTURING SPACE

### **AS-BUILT SPACE PLAN**



### **SITE PLAN**



## FOR LEASE

R&D/MANUFACTURING SPACE