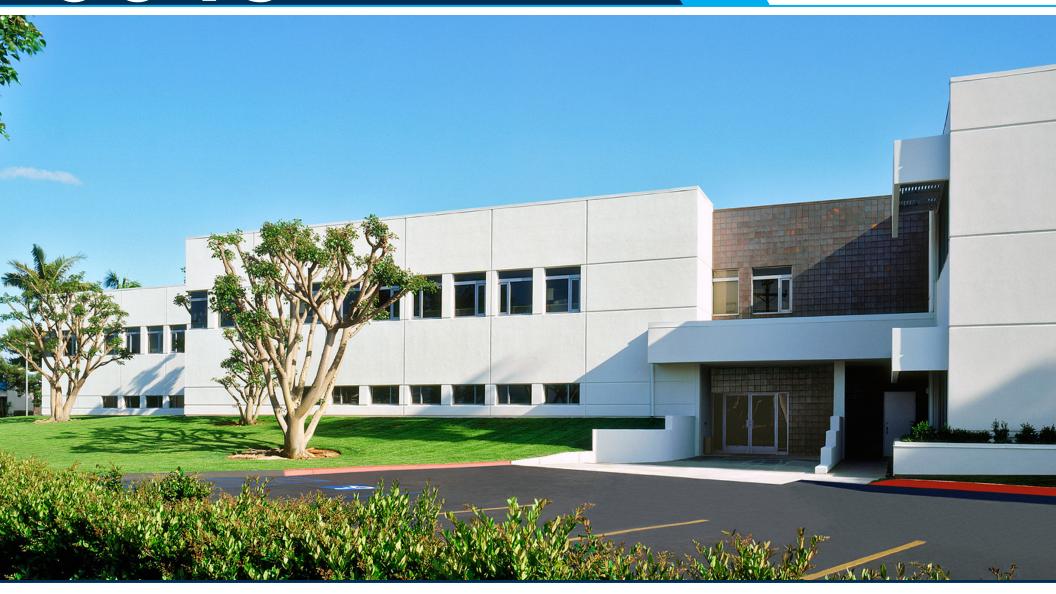

### **PREMISES HIGHLIGHTS**

- » ±14,598 square feet
- » 100% HVAC (60% office/40% production)
- » 1 grade level door
- » Truck well for dock high loading

### **PROPERTY DETAILS**

- » Functional ground floor flex space centrally located in the Kearny Mesa submarket
- Convenient access to the 15, 163 and 52 freeways
- » Numerous restaurants and hotels located within close proximity
- » Efficiently designed to accommodate a variety of uses
- » Available electrical power: 120/208 Volt, 3-Phase, 4-Wire
- » Fire sprinklered
- » Men's and women's showers
- » Excellent street frontage
- » Building and monument signage available
- » Secured, gated yard area
- Owned and managed by a partnership of LBA Realty www.LBArealty.com